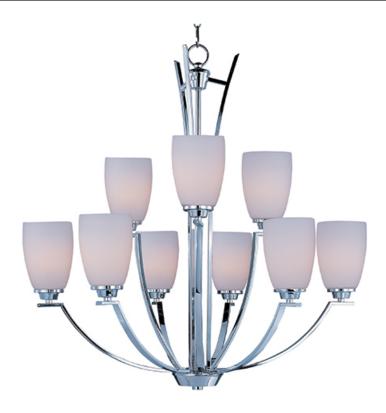

## **PRODUCT DESCRIPTION**

A clean, contemporary design featuring rectangular tubing, finished in your choice of Polished Chrome or Oil Rubbed Bronze, is enhanced by the tall scale, Satin White glass shades.

#### **FINISHES OPTION**

Polished Chrome

### **GLASS**

Satin White SW