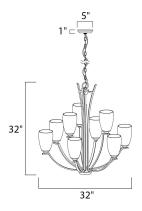

#### **MEASUREMENTS**

DIMENSION : 32" L x 32" W x 32" H

HANGING WEIGHT : 17.42 lb