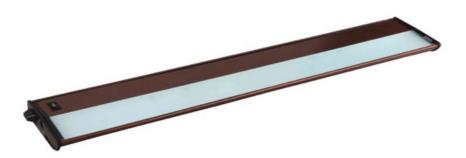

#### PRODUCT DESCRIPTION

30"

With a sleek profile, linkability and direct wiring, CounterMax MX-X120c Series installs easily under the cabinet and emits a warm light. The hinged top gives easy access to the long-lasting Xenon bulbs and wiring. Cabinets stay cool and safe due to the unique airflow design that limits heat transfer.

## **MEASUREMENTS**

**DIMENSION** : 30" L x 5" W x 1.25" H

HANGING WEIGHT : 3.3 lb