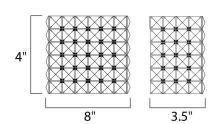

## **MEASUREMENTS**

**DIMENSION** : 8" W x 4" H x 3.5" Ext

MAX OAH

CANOPY : 4.75" W x 0.75" H x 4.75" L

HANGING WEIGHT : 2.2 lb

LAMPING

INPUT VOLTAGE : 120V LUMENS : 0 Rated

BULB : 1 x 40W Xenon G9, 40W Total