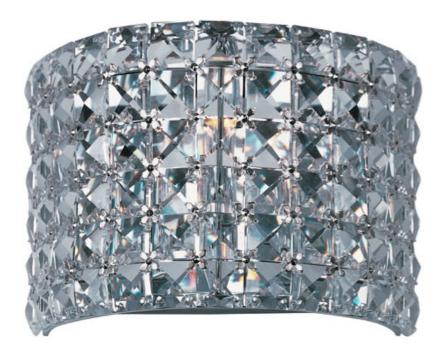

## PRODUCT DESCRIPTION

Drums of square Beveled Crystal are connected together as a vision of beauty. Crystal strands line the inside of the fixture for added shimmer. Polished Chrome hardware adds a reflective quality to the overall look.

#### **FINISHES OPTION**

Polished Chrome

### **GLASS**

Beveled Crystal BC