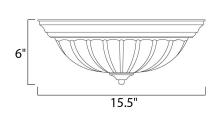

## **MEASUREMENTS**

DIMENSION : 15.5" W x 6" H
MAX OAH : 6" OAH
HANGING WEIGHT : 1.9 lb