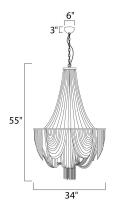

## **MEASUREMENTS**

DIMENSION : 34" W x 55" H
CANOPY : 6" W x 3" H
HANGING WEIGHT : 40.12 lb