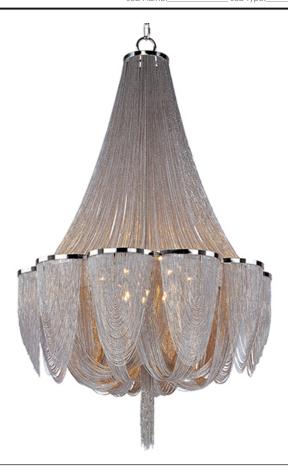

# PRODUCT DESCRIPTION

Chantilly collection features metal frames gracefully draped with Nickel finished jewelry chain. Metal trim rings of Polished Nickel add sharp contrast to the softness of the chain, which conceals the xenon light source.

#### **FINISHES OPTION**

Polished Nickel

### MATERIAL

Steel