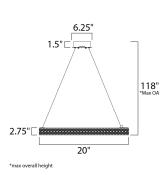

## **MEASUREMENTS**

BULB

CRI

DIMENSION : 20" L x 20" W x 2.75" H : 118" OAH MAX OAH CANOPY : 6.25" W x 1.5" H x 6.25" L HANGING WEIGHT : 6.61 lb LAMPING INPUT VOLTAGE : 120V LUMENS : 630 Rated : 1 x 9W LED PCB Integrated , 9W Total BULB INCLUDED : (Integrated) DIMMABLE : Triac CL : 80+ CRI COLOR\_TEMP : 3000K