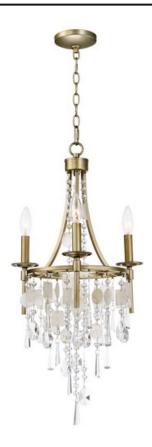

#### **PRODUCT DESCRIPTION**

Smaller scale chandeliers finished in Golden Silver are draped with strands of Capiz Shell and crystal. These chandeliers work well in bedroom and bath areas as well as smaller dining rooms.

#### **FINISHES OPTION**

Capiz / Gold Silver

# MATERIAL

Steel, Crystal, Capiz Shell