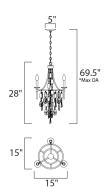

\*max overall height

# **MEASUREMENTS**

DIMENSION : 15" L x 15" W x 28" H

: 69.5" OAH MAX OAH

CANOPY : 5" W x 1.25" H x 5" L

HANGING WEIGHT : 6.6 lb WIRE LENGTH : 120"