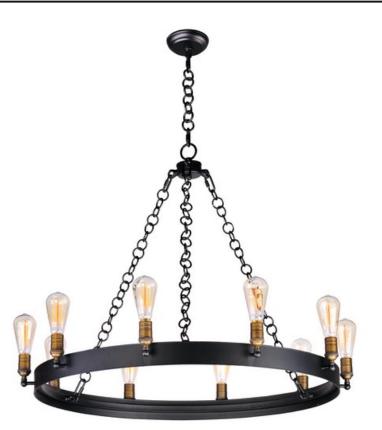

## **PRODUCT DESCRIPTION**

As stately as its name, these heavy weight rings finished in Black support cast Natural Aged Brass sockets. Handmade round ring chain is used that adds to the authenticity of this antique reproduction.

MEASUREMENTS DIMENSION

| : 37.5" L × 37.5" W × 28" H                    |
|------------------------------------------------|
| T : 10 lb                                      |
|                                                |
| :120V                                          |
| : 0 Rated                                      |
| : 1 x 60W Incandescent E26 Medium , 600W Total |
| : (Not Included)                               |
| : Yes                                          |
|                                                |

Black / Natural Aged Brass

MATERIAL Steel, Brass

RATINGS CETLus Dry Location

ADDITIONAL ADJUSTABLE OPERATING TEMPERATURE: -20°C (-4°F), 40°C (104°F)

Always consult a qualified electrician before installing any lighting product.