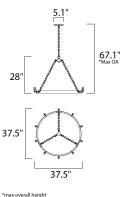

MEASUREMENTS DIMENSION

| : 37.5" L × 37.5" W × 28" H                    |
|------------------------------------------------|
| T : 10 lb                                      |
|                                                |
| :120V                                          |
| : 0 Rated                                      |
| : 1 x 60W Incandescent E26 Medium , 600W Total |
| : (Not Included)                               |
| : Yes                                          |
|                                                |