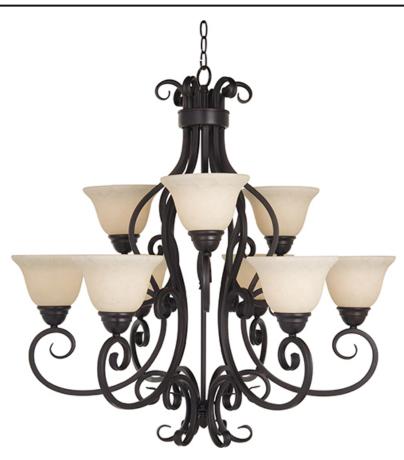

## PRODUCT DESCRIPTION

This decorative classic in Oil Rubbed Bronze finish is both dramatic and subtle, with or without shades.

## **FINISHES OPTION**

Oil Rubbed Bronze

## GLASS

Frosted Ivory FI