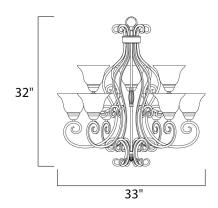

## **MEASUREMENTS**

DIMENSION : 33" L x 33" W x 32" H

HANGING WEIGHT : 27.6 lb