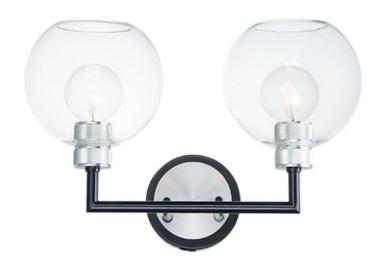

#### PRODUCT DESCRIPTION

Machined and knurled sockets are finished in Brushed Aluminum which gives stark contrast to the Black round tube frames. Heavy weight Clear hand-blown glass spheres adds scale to this industrial classic.

## **MEASUREMENTS**

**DIMENSION** : 17.5" L 11.25" H x 9" Ext

MAX OAH : 5" W x 5" H : 3.31 lb HANGING WEIGHT

#### LAMPING

INPUT VOLTAGE : 120V

BULB : 2 x 60W Incandescent E26 Medium , 120W Total

**BULB INCLUDED** : (Not Included)

DIMMABLE : Yes LIGHTING\_DIRECTION: Up/Down

## **FINISHES OPTION**

Black / Brushed Aluminum

# **GLASS**

Clear CL

#### MATERIAL

Steel, Aluminum, Glass