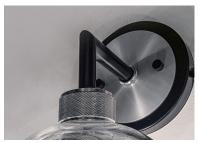

#### PRODUCT DESCRIPTION

Machined and knurled sockets are finished in Brushed Aluminum which gives stark contrast to the Black round tube frames. Heavy weight Clear hand-blown glass spheres adds scale to this industrial classic.

#### MATERIAL

Steel, Aluminum, Glass