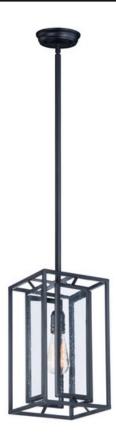

## PRODUCT DESCRIPTION

Geometric metal frames finished in Black support panes of clear Seedy glass, provides for a refined restoration look. Add vintage bulbs (not included) to complete the authentic feel of this design.

\*max overall height

**MEASUREMENTS** 

DIMENSION : 7.75" L x 7.75" W x 13.75" H

MAX OAH : 45.5" OAH

CANOPY : 5" W x 1.25" H x 5" L

HANGING WEIGHT : 6.82 lb

LAMPING

INPUT VOLTAGE : 120V LUMENS : 0 Rated