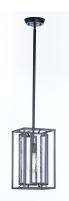

## PRODUCT DESCRIPTION

Geometric metal frames finished in Black support panes of clear Seedy glass, provides for a refined restoration look. Add vintage bulbs (not included) to complete the authentic feel of this design.

\*max overall height

**MEASUREMENTS** 

DIMENSION : 7.75" L x 7.75" W x 13.75" H

MAX OAH : 45.5" OAH

CANOPY : 5" W x 1.25" H x 5" L

HANGING WEIGHT : 6.82 lb

LAMPING

INPUT VOLTAGE : 120V LUMENS : 0 Rated