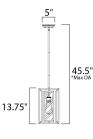

\*max overall height

**MEASUREMENTS** 

DIMENSION : 7.75" L x 7.75" W x 13.75" H

MAX OAH : 45.5" OAH

CANOPY : 5" W x 1.25" H x 5" L

HANGING WEIGHT : 6.82 lb

LAMPING

INPUT VOLTAGE : 120V LUMENS : 0 Rated