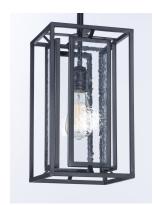

## PRODUCT DESCRIPTION

Geometric metal frames finished in Black support panes of clear Seedy glass, provides for a refined restoration look. Add vintage bulbs (not included) to complete the authentic feel of this design.

## **FINISHES OPTION**

GLASS

Seedy CD

MATERIAL

Steel, Glass

RATINGS

cETLus Dry Location