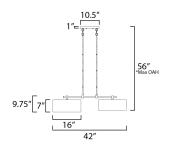

## **MEASUREMENTS**

DIMENSION : 42" L x 16" W x 9.75" H

MAX OAH : 56" OAH

CANOPY : 4.75" W x 1" H x 10.5" L

HANGING WEIGHT : 7.1 lb