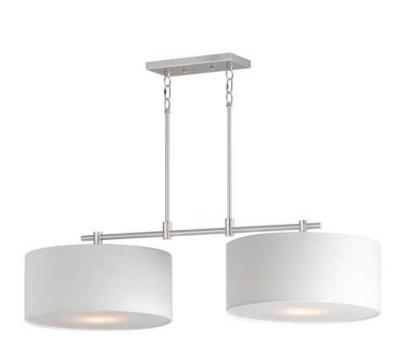

### PRODUCT DESCRIPTION

A collection of drum shade lighting available in your choice of Oatmeal with Natural Aged Brass or Oil Rubbed Bronze or White Linen with Satin Nickel frames. This transitional design works in a wide variety of decor styles from traditional to contemporary and available in multiple configurations from flush mounts, pendants, wall sconces, and linear bar lighting.