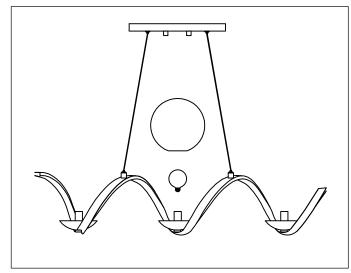

## Locate all hardware & components before discarding packaging

- 1.Remove mounting bracket from fixture and install to electrical box.
- 2. Adjust wire length to desired mounting height, and tighten strain relief screws to secure.
- 3. Wire fixture to wires in outlet box. Copper wire is for Ground.
- 4. Install fixture to bracket and using center lock up on the canopy.

- 5. Install maximum 40W E12 candelabra bulb. (G16.5 Recommended)
- 6. Place glass shade over bulb and let rest on bobeche.