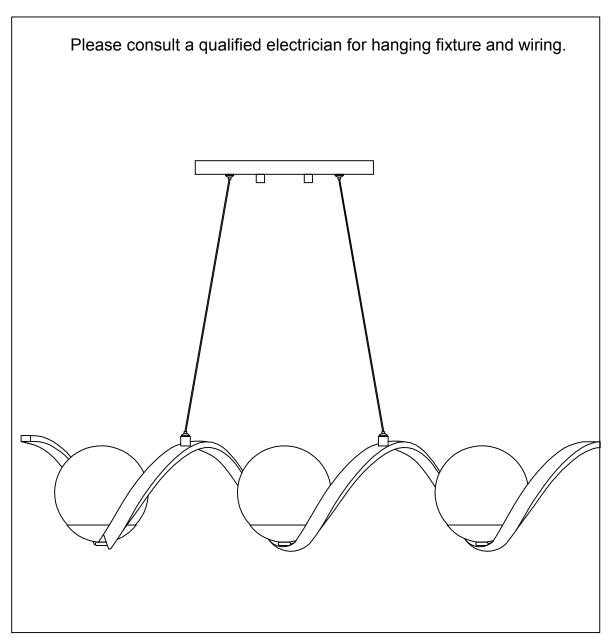

PRODUCT NAME: Curlicue 3 Light Pendant ITEM NUMBER: 35103CDBKPN

Bulb (not included): 3\*40W E12 Bulbs

IMPORTANT: Turn off the power at the main fuse or circuit breaker box before starting installation

## Locate all hardware & components before discarding packaging

- 1.Remove mounting bracket from fixture and install to electrical box.
- 2. Adjust wire length to desired mounting height, and tighten strain relief screws to secure.
- 3. Wire fixture to wires in outlet box. Copper wire is for Ground.
- 4. Install fixture to bracket and using center lock up on the canopy.

- 5. Install maximum 40W E12 candelabra bulb. (G16.5 Recommended)
- 6. Place glass shade over bulb and let rest on bobeche.