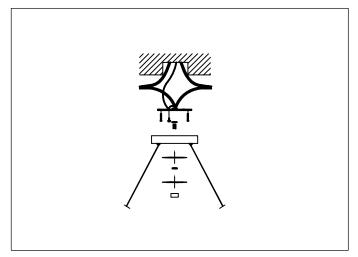

## Locate all hardware & components before discarding packaging

- 1.Remove mounting bracket from fixture and install to electrical box.
- 2. Adjust wire length to desired mounting height, and tighten strain relief screws to secure.
- 3. Wire fixture to wires in outlet box. Copper wire is for Ground.
- 4. Install fixture to bracket and using center lock up on the canopy.