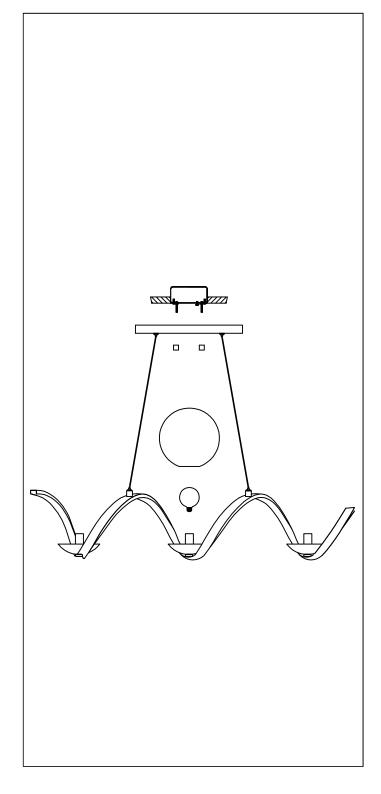

## Locate all hardware & components before discarding packaging

- 1.Remove mounting bracket from fixture and install to electrical box.
- 2. Adjust wire length to desired mounting height, and tighten strain relief screws to secure.
- 3. Wire fixture to wires in outlet box. Copper wire is for Ground.
- 4. Install fixture to bracket and using center lock up on the canopy.

- 5. Install maximum 40W E12 candelabra bulb. (G16.5 Recommended)
- 6. Place glass shade over bulb and let rest on bobeche.