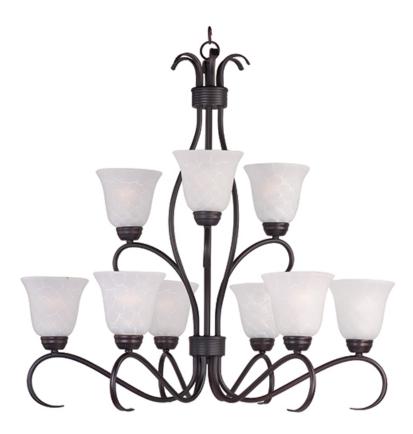

#### PRODUCT DESCRIPTION

Contemporary collection with sweeping arms and clean lines. Offered in Ice glass and Satin Nickel finish or Wilshire glass and Oil Rubbed Bronze finish.

# MATERIAL

Steel, Glass