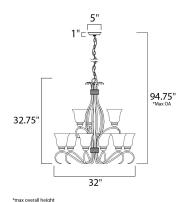

# MEASUREMENTS

DIMENSION : 32" W x 32.75" H

MAX OAH : 94.75" OAH

CANOPY : 5" W x 1" H x 5" L

HANGING WEIGHT : 21.21 lb