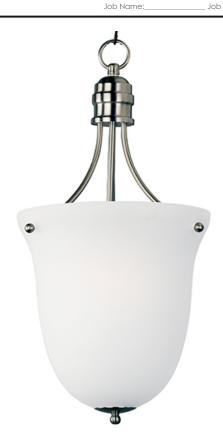

# PRODUCT DESCRIPTION

Modern style at a competitive price will make this collection the next builder standard. Tall profile Frost glass shades adorn a minimalistic frame in your choice of Satin Nickel or Oil Rubbed Bronze.

## **MEASUREMENTS**

DIMENSION : 12.75" L x 12.75" W x 26" H

HANGING WEIGHT : 6.35 lb

LAMPING

INPUT VOLTAGE : 120V **LUMENS** : 0 Rated

**BULB** : 3 x 60W Incandescent E12 Candelabra , 180W Total

**BULB INCLUDED** : (Not Included)