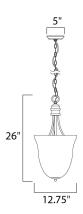

## **MEASUREMENTS**

DIMENSION : 12.75" L x 12.75" W x 26" H

HANGING WEIGHT : 6.35 lb

LAMPING

INPUT VOLTAGE : 120V **LUMENS** : 0 Rated

**BULB** : 3 x 60W Incandescent E12 Candelabra , 180W Total

**BULB INCLUDED** : (Not Included)