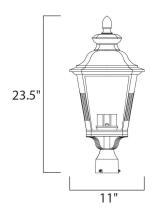

#### **MEASUREMENTS**

DIMENSION : 11" L x 11" W x 23.5" H

HANGING WEIGHT : 6.01 lb

LAMPING

INPUT VOLTAGE : 120V **LUMENS** : 0 Rated

BULB : 3 x 40W Incandescent E12 Candelabra , 120W Total

**BULB INCLUDED** : (Not Included)