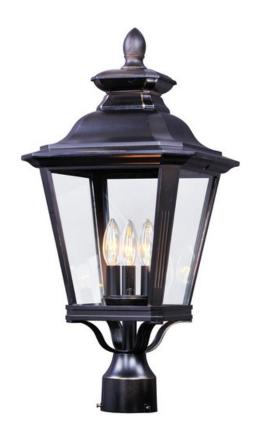

## **PRODUCT DESCRIPTION**

Knoxville is an updated take on the traditional lantern style. Finished in Bronze and with the option of Clear or Frosted glass, our Incandescent version is sure to wow.

#### **MEASUREMENTS**

DIMENSION : 11" L x 11" W x 23.5" H

HANGING WEIGHT : 6.01 lb

LAMPING

INPUT VOLTAGE : 120V **LUMENS** : 0 Rated

BULB : 3 x 40W Incandescent E12 Candelabra , 120W Total

**BULB INCLUDED** : (Not Included)