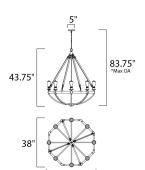

\*max overall height

## **MEASUREMENTS**

**DIMENSION** : 38" L x 38" W x 43.75" H

MAX OAH : 83.75" OAH

CANOPY : 5" W x 0.75" H x 5" L

HANGING WEIGHT : 20.9 lb