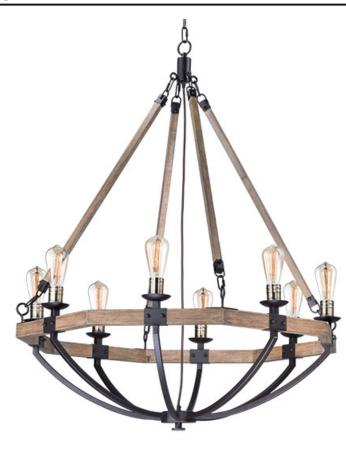

### PRODUCT DESCRIPTION

The combination of Weathered Wood with Bronze iron accents is perfectly suited for today rustic room design. Add vintage bulbs to this collection to complete the authentic inspiration of this collection.

#### **FINISHES OPTION**

Weathered Oak / Bronze

#### MATERIAL

Wood, Steel