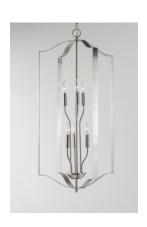

### PRODUCT DESCRIPTION

Offered in a variety of shapes and sizes, the Provident collection offers a trending style at value engineered pricing. The pivoting metal bands in your choice of Oiled Rubbed Bronze or Satin Nickel are available in sizes that fit many coordinating locations.