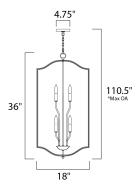

\*max overall height

#### **MEASUREMENTS**

DIMENSION : 18" L x 18" W x 36" H

MAX OAH : 110.5" OAH

CANOPY : 4.75" W x 0.75" H x 4.75" L

HANGING WEIGHT : 12.25 lb