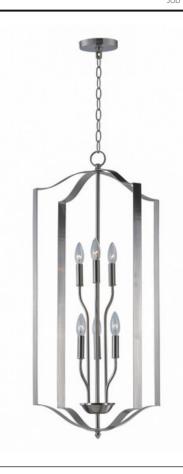

### PRODUCT DESCRIPTION

Offered in a variety of shapes and sizes, the Provident collection offers a trending style at value engineered pricing. The pivoting metal bands in your choice of Oiled Rubbed Bronze or Satin Nickel are available in sizes that fit many coordinating locations.