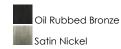

#### **FINISHES OPTION**

### PRODUCT DESCRIPTION

Offered in a variety of shapes and sizes, the Provident collection offers a trending style at value engineered pricing. The pivoting metal bands in your choice of Oiled Rubbed Bronze or Satin Nickel are available in sizes that fit many coordinating locations.