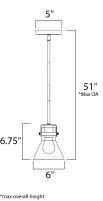

MEASUREMENTS

DIMENSION MAX OAH CANOPY HANGING WEIGHT WIRE LENGTH : 120"

LAMPING

BULB **BULB INCLUDED** DIMMABLE

: 6" L x 6" W x 6.75" H : 51" OAH : 5" W x 0.75" H x 5" L : 3.3 lb

INPUT VOLTAGE : 110-130V : 1 x 60W Incandescent E26 Medium , 60W Total : (Not Included) : Yes