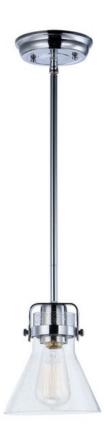

## **PRODUCT DESCRIPTION**

This nautical-inspired bath vanity features Clear Seedy glass cones suspended by a yoke frame finished in Polished Chrome. The clear glass offers abundant lighting and compliments the styling of the fixture. Make it a more industrial look by adding filament E26 light bulbs.