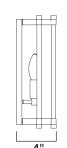

### PRODUCT DESCRIPTION

Classic open air frames of Oil Rubbed Bronze with rich Antique Brass accents give this classic design an upscale appearance at a price everyone can afford.

#### **MEASUREMENTS**

DIMENSION : 7.25" W x 11.75" H x 4" Ext

: 5.2" W x 11" H MAX OAH

HANGING WEIGHT : 2.86 lb

#### **FINISHES OPTION**

Oil Rubbed Bronze / Antique Brass

#### MATERIAL

Steel