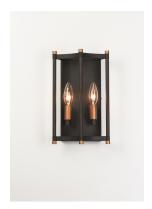

### PRODUCT DESCRIPTION

Classic open air frames of Oil Rubbed Bronze with rich Antique Brass accents give this classic design an upscale appearance at a price everyone can afford.

#### **FINISHES OPTION**

Oil Rubbed Bronze / Antique Brass