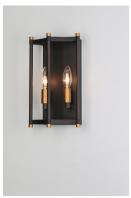

### PRODUCT DESCRIPTION

Classic open air frames of Oil Rubbed Bronze with rich Antique Brass accents give this classic design an upscale appearance at a price everyone can afford.

#### **FINISHES OPTION**

Oil Rubbed Bronze / Antique Brass