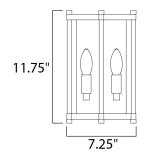

#### **MEASUREMENTS**

DIMENSION : 7.25" W x 11.75" H x 4" Ext

: 5.2" W x 11" H MAX OAH

HANGING WEIGHT : 2.86 lb