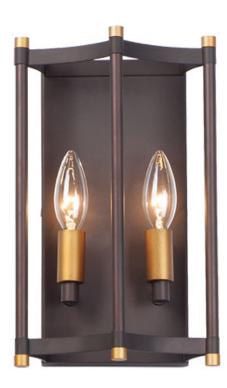

### PRODUCT DESCRIPTION

Classic open air frames of Oil Rubbed Bronze with rich Antique Brass accents give this classic design an upscale appearance at a price everyone can afford.

#### **FINISHES OPTION**

Oil Rubbed Bronze / Antique Brass