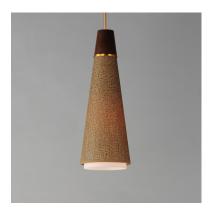

## **PRODUCT DESCRIPTION**

Stained Grass cloth shades are stitched with corresponding laces and suspended from solid wood housings trimmed with Natural Aged Brass. The combination of finishes and materials makes for a rich interpretation of the Coastal lighting trend and transports you to an island getaway wherever they are installed.

## **FINISHES OPTION**

Natural Aged Brass (NAB)

MATERIAL Steel,Glass,Grasscloth

RATINGS CETLus Dry Location