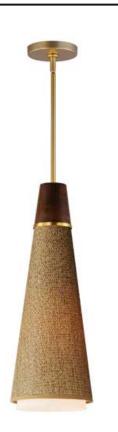

## **PRODUCT DESCRIPTION**

Stained Grass cloth shades are stitched with corresponding laces and suspended from solid wood housings trimmed with Natural Aged Brass. The combination of finishes and materials makes for a rich interpretation of the Coastal lighting trend and transports you to an island getaway wherever they are installed.

## **FINISHES OPTION**

Natural Aged Brass (NAB)

MATERIAL Steel,Glass,Grasscloth

RATINGS CETLus Dry Location