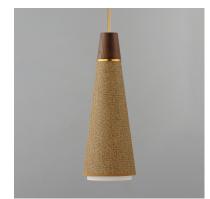

## **PRODUCT DESCRIPTION**

Stained Grass cloth shades are stitched with corresponding laces and suspended from solid wood housings trimmed with Natural Aged Brass. The combination of finishes and materials makes for a rich interpretation of the Coastal lighting trend and transports you to an island getaway wherever they are installed.

## **FINISHES OPTION**

Natural Aged Brass (NAB)

MATERIAL Steel,Glass,Grasscloth

RATINGS CETLus Dry Location