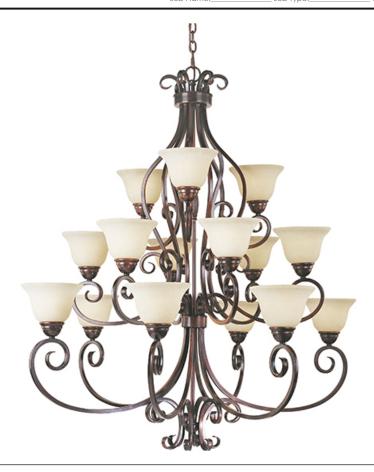

### PRODUCT DESCRIPTION

This decorative classic in Oil Rubbed Bronze finish is both dramatic and subtle, with or without shades.

## **FINISHES OPTION**

Oil Rubbed Bronze

## **GLASS**

Frosted Ivory FI