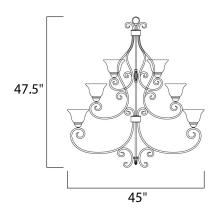

#### MEASUREMENTS

DIMENSION : 45" L x 45" W x 47.5" H

HANGING WEIGHT : 40.56 lb