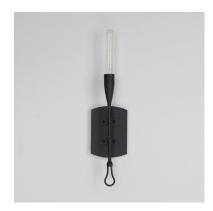

## PRODUCT DESCRIPTION

Simple and rustic, elongated metal rods are tiered with forged iron hook and loop details and in multiple configurations. The fixtures are finished in a textured Anthracite finish that adds to the forged iron craftsmanship. Available in multi-pendant configurations as well as a single pendant and sconce. Use tubular filament lamps to accentuate the verticality of the design.

# **MEASUREMENTS**

DIMENSION : 5" W x 15.5" H x 3.25" Ext

MAX OAH : 5" W x 7.25" H

HANGING WEIGHT : 1.54 lb