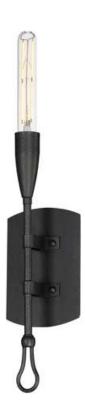

## PRODUCT DESCRIPTION

Simple and rustic, elongated metal rods are tiered with forged iron hook and loop details and in multiple configurations. The fixtures are finished in a textured Anthracite finish that adds to the forged iron craftsmanship. Available in multi-pendant configurations as well as a single pendant and sconce. Use tubular filament lamps to accentuate the verticality of the design.

# **MEASUREMENTS**

DIMENSION : 5" W x 15.5" H x 3.25" Ext

MAX OAH : 5" W x 7.25" H

HANGING WEIGHT : 1.54 lb