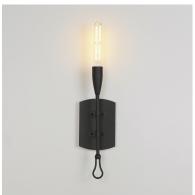

## PRODUCT DESCRIPTION

Simple and rustic, elongated metal rods are tiered with forged iron hook and loop details and in multiple configurations. The fixtures are finished in a textured Anthracite finish that adds to the forged iron craftsmanship. Available in multi-pendant configurations as well as a single pendant and sconce. Use tubular filament lamps to accentuate the verticality of the design.

# **MEASUREMENTS**

DIMENSION : 5" W x 15.5" H x 3.25" Ext

MAX OAH : 5" W x 7.25" H

HANGING WEIGHT : 1.54 lb