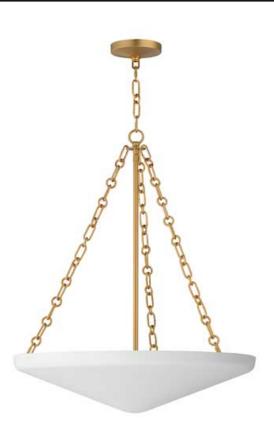

#### PRODUCT DESCRIPTION

An inverted steel cone vessel painted in textured Plaster White gesso provides ambient lighting with classical styling. The stylized ring and oval chain links in Natural Aged Brass complement the design. Available in two sizes of pendants.

#### **MEASUREMENTS**

DIMENSION : 23.5" L x 23.5" W x 28" H

MAX OAH : 68.5" OAH

CANOPY : 5" W x 1.25" H x 5" L

HANGING WEIGHT : 7.7 lb