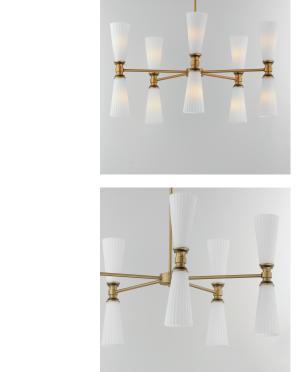

## **PRODUCT DESCRIPTION**

Fluted Satin White glass flares outward from an intricate and thin arm. The contrasting Natural Aged Brass and Matte Black finish adds character to the simple and stately fixtures that easily transition from modern and more traditional spaces.

# **MEASUREMENTS**

DIMENSION MAX OAH CANOPY HANGING WEIGHT : 32" L x 32" W x 17" H

### **FINISHES OPTION**

Black / Natural Aged Brass (BKNAB)

GLASS Satin White SW

MATERIAL Steel, Glass