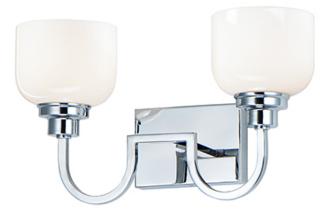

## **PRODUCT DESCRIPTION**

Square tube arms curve to form arcs of Polished Chrome in an interesting and unique fashion. White opal glass shades complete this clean design and provide a soft even illumination. Can be installed up or down.

### FINISHES OPTION

Polished Chrome

GLASS White WT

MATERIAL Steel, Glass

RATINGS cULus Damp Location