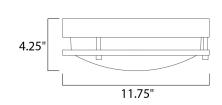

### **MEASUREMENTS**

DIMENSION : 11.75" L x 11.75" W x 4.25" H

HANGING WEIGHT : 3.32 lb

LAMPING

INPUT VOLTAGE : 110-277V LUMENS : 1,050 Rated

BULB : 1 x 15W LED PCB Integrated , 15W Total

BULB INCLUDED : (Integrated)