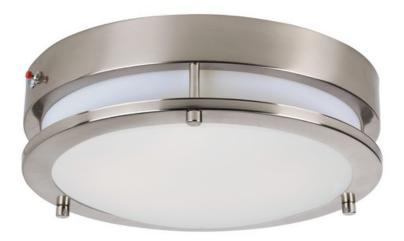

## PRODUCT DESCRIPTION

Commercial grade energy efficient lighting featuring linear frames of metal finished in Satin Nickel diffused by an etched opal acrylic creating an updated energy efficient classic.

### **MEASUREMENTS**

DIMENSION : 11.75" L x 11.75" W x 4.25" H

HANGING WEIGHT : 3.32 lb

LAMPING

INPUT VOLTAGE : 110-277V LUMENS : 1,050 Rated

BULB : 1 x 15W LED PCB Integrated , 15W Total

BULB INCLUDED : (Integrated)