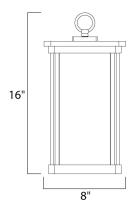

# **MEASUREMENTS**

: 8" L x 8" W x 16" H DIMENSION

HANGING WEIGHT : 8.14 lb

LAMPING

INPUT VOLTAGE : 120V

**LUMENS** : 1,100 Rated

BULB : 1 x 12W LED E26 Medium , 12W Total

**BULB INCLUDED** : (Included) DIMMABLE : Triac CL CRI : 90+ CRI : 3000K COLOR\_TEMP