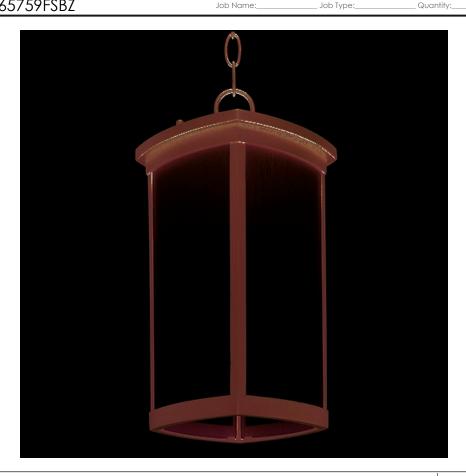

### **PRODUCT DESCRIPTION**

Simple lines create a transitional style that fits a wide variety of exterior home design. Available in both Platinum or Bronze finish, Frosted Seedy or Clear Ribbed glass, or fluorescent, incandescent or LED lamping.

# **MEASUREMENTS**

: 8" L x 8" W x 16" H DIMENSION

HANGING WEIGHT : 8.14 lb

LAMPING

INPUT VOLTAGE : 120V

**LUMENS** : 1,100 Rated

BULB : 1 x 12W LED E26 Medium , 12W Total

**BULB INCLUDED** : (Included) DIMMABLE : Triac CL CRI : 90+ CRI : 3000K COLOR\_TEMP