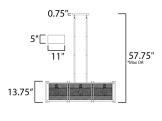

\*max overall height

#### **MEASUREMENTS**

DIMENSION : 45.25" L x 12" W x 13.75" H

MAX OAH : 57.75" OAH

CANOPY : 5" W x 0.75" H x 11" L

HANGING WEIGHT : 15.1 lb