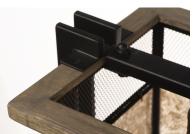

### PRODUCT DESCRIPTION

Frames of wood finished in Barn Wood and cradled by Black metal brackets were used to create this beautiful rustic design. The Black mesh screen is accented with a band of mica and Antique Brass sockets to deliver rustic charm with all the right fixings.

#### MATERIAL

Steel, Wood, Mica