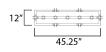

#### **MEASUREMENTS**

DIMENSION : 45.25" L x 12" W x 13.75" H

MAX OAH : 57.75" OAH

CANOPY : 5" W x 0.75" H x 11" L

HANGING WEIGHT : 15.1 lb