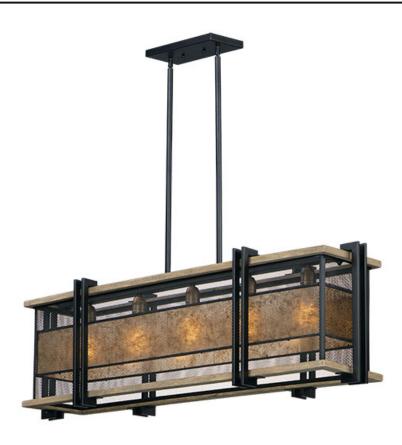

### PRODUCT DESCRIPTION

Frames of wood finished in Barn Wood and cradled by Black metal brackets were used to create this beautiful rustic design. The Black mesh screen is accented with a band of mica and Antique Brass sockets to deliver rustic charm with all the right fixings.

#### FINISHES OPTION

Black / Barn Wood / Antique Brass

#### MATERIAL

Steel, Wood, Mica