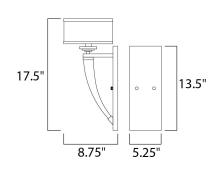

## **MEASUREMENTS**

: 8.75" W x 17.5" H x 8.75" Ext **DIMENSION** 

MAX OAH : 13.5" W x 5.13" H

HANGING WEIGHT : 4.4 lb