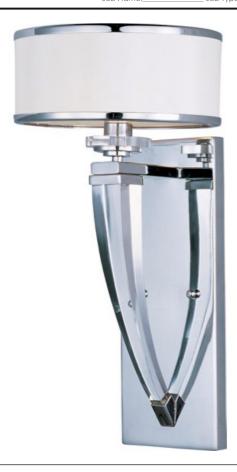

## PRODUCT DESCRIPTION

Metro collection features heavy gauge metal tubing finished in high Polished Chrome bent in a gentle arc to meet a solid Beveled Crystal support that gives form to its classic design. Low profile White drum shades trimmed in Polished Chrome metal are illuminated by a xenon light source.

### **GLASS**

Beveled Crystal BC

#### MATERIAL

Steel, K9 Glass