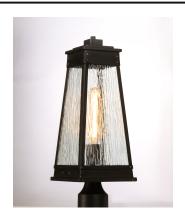

## **PRODUCT DESCRIPTION**

A tapered square shade finished in Olde Brass suspends from a bracket to replicate a nautical lantern. Panels of clear Ripple glass allow for the lamp to shine through while still diffusing the light. The medallion at the base of the shade and rivets along the frame are finished in an antique brass to add authenticity to the design.

## **GLASS**

Ripple RP