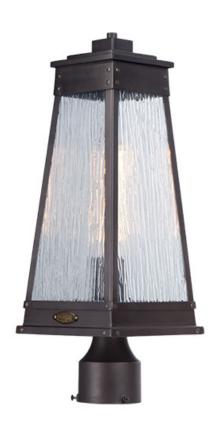

## **PRODUCT DESCRIPTION**

A tapered square shade finished in Olde Brass suspends from a bracket to replicate a nautical lantern. Panels of clear Ripple glass allow for the lamp to shine through while still diffusing the light. The medallion at the base of the shade and rivets along the frame are finished in an antique brass to add authenticity to the design.

## **GLASS**

Ripple RP

### **RATINGS**

cETLus Wet Location