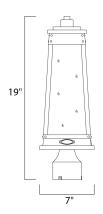

## **PRODUCT DESCRIPTION**

A tapered square shade finished in Olde Brass suspends from a bracket to replicate a nautical lantern. Panels of clear Ripple glass allow for the lamp to shine through while still diffusing the light. The medallion at the base of the shade and rivets along the frame are finished in an antique brass to add authenticity to the design.



### **MEASUREMENTS**

: 7" L x 7" W x 19" H DIMENSION

HANGING WEIGHT : 2.76 lb

#### LAMPING

INPUT VOLTAGE : 120V LUMENS : 0 Rated

**BULB** : 1 x 60W Incandescent E26 Medium , 60W Total

BULB INCLUDED : (Not Included)

DIMMABLE : Yes

### **FINISHES OPTION**



## **GLASS**

Ripple RP

## MATERIAL

Stainless Steel

### **RATINGS**

cETLus Wet Location







# **ADDITIONAL**

OPERATING TEMPERATURE: -20°C (-4°F), 40°C (104°F)

Always consult a qualified electrician before installing any lighting product.



WESTERN DISTRIBUTION CENTER (HEADQUARTER) 253 NORTH VINELAND AVE I CITY OF INDUSTRY, CA 91746

# **EASTERN DISTRIBUTION CENTER**

4200 SHIRLEY DR. I ATLANTA, GA 30336

P. 626.956.4200 | F. 626.956.4225 | maximlighting.com