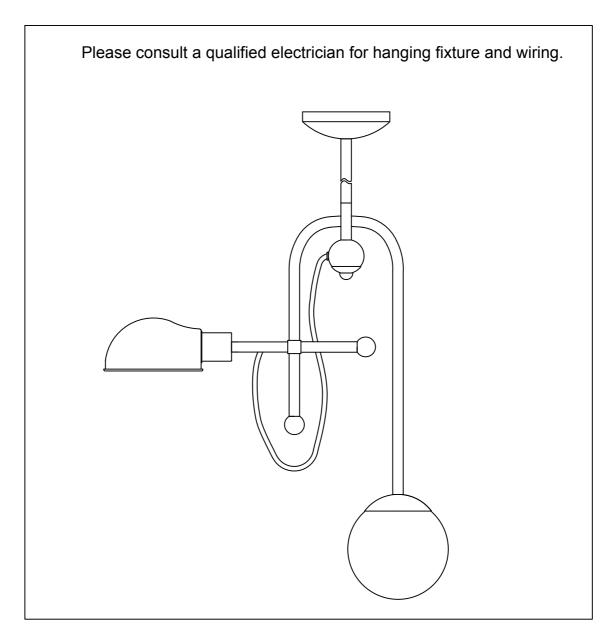

PRODUCT NAME: Mingle 2-Light Pendant

ITEM NUMBER: 21664

Bulb (included): 1\*4W G9\*LED Bulb + 1\*9W E26\*LED Bulb

Bulb (Max wattage): 1\*25W G9 Bulb + 1\*60W E26 Bulb

## Locate all hardware & components before discarding packaging

- 1. Remove mounting bracket from fixture and install to electrical box
- 2. Run wire through stems and combine stem lengths to meet desired mounting height.

3. Wire fixtures to wires in outlet box. Copper wire is for grounding.

- 4.Install LED G9 and LED E26 included.
- 5. Thread glass onto cup.

Cleaning & Care: Clean with soft cloth and a mild detergent. Do not use abrasive cleaner