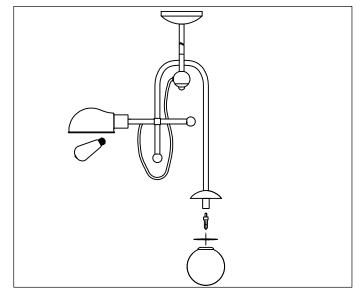

PRODUCT NAME: Mingle 2-Light Pendant

ITEM NUMBER: 21664

Bulb (included): 1\*4W G9\*LED Bulb + 1\*9W E26\*LED Bulb

Bulb (Max wattage): 1\*25W G9 Bulb + 1\*60W E26 Bulb

## Locate all hardware & components before discarding packaging

- 1. Remove mounting bracket from fixture and install to electrical box
- 2. Run wire through stems and combine stem lengths to meet desired mounting height.

3. Wire fixtures to wires in outlet box. Copper wire is for grounding.

- 4.Install LED G9 and LED E26 included.
- 5. Thread glass onto cup.

Cleaning & Care: Clean with soft cloth and a mild detergent. Do not use abrasive cleaner