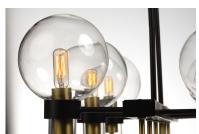

# LAMPING

INPUT VOLTAGE : 120V **LUMENS** : 0 Rated

BULB : 6 x 60W Incandescent E12 Candelabra, 360W Total

BULB INCLUDED : (Not Included)

DIMMABLE : Yes

# **GLASS**

Clear CL