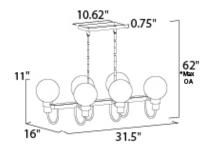

# **MEASUREMENTS** DIMENSION

: 31.5" L x 16" W x 11" H

MAX OAH : 62" OAH

: 10.62" W x 0.75" H CANOPY

HANGING WEIGHT : 5.36 lb