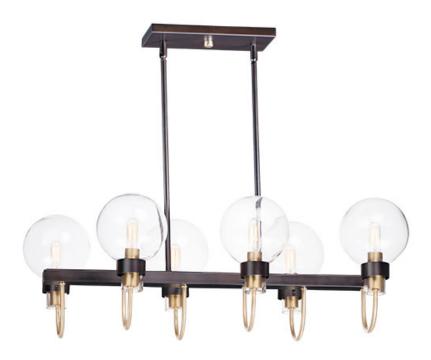

### PRODUCT DESCRIPTION

max overall height

This classic Mid Century Modern design features a frame finished in a combination of Bronze and Satin Brass. The arms terminate at rings that support Clear heavy blown glass shades which were prevalent in this era.

#### **FINISHES OPTION**

Bronze / Satin Brass

# **GLASS**

Clear CL

#### MATERIAL

Steel, Glass