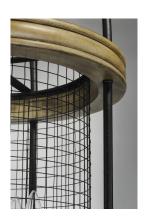

## PRODUCT DESCRIPTION

Rings of solid wood finished in Driftwood adds dramatic contrast to the Textured Black mesh and metal in this Industrial Country design. The use of mixed materials and textures create a striking design sure to enhance the beauty of your room.

#### **FINISHES OPTION**

MATERIAL

Wood, Steel

**RATINGS** 

cULus Dry Location