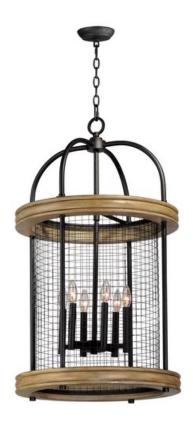

## PRODUCT DESCRIPTION

Rings of solid wood finished in Driftwood adds dramatic contrast to the Textured Black mesh and metal in this Industrial Country design. The use of mixed materials and textures create a striking design sure to enhance the beauty of your room.

#### **LAMPING**

INPUT VOLTAGE : 120V

BULB : 6 x 60W Incandescent E12 Candelabra , 360W Total

BULB INCLUDED : (Not Included)

DIMMABLE : Yes

#### **FINISHES OPTION**

MATERIAL

Wood, Steel

**RATINGS** 

cULus Dry Location