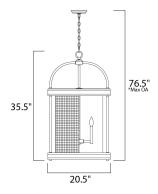

\*max overall height

## **MEASUREMENTS**

DIMENSION : 20.5" L x 20.5" W x 35.5" H

MAX OAH : 76.5" OAH CANOPY : 5" W x 1" H x 5" L

HANGING WEIGHT : 29.2 lb WIRE LENGTH : 120"