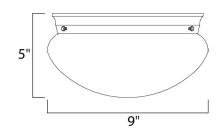

### PRODUCT DESCRIPTION

Maxim Lighting's commitment to both the residential lighting and the home building industries will assure you a product line focused on your lighting needs. With Maxim Lighting you will find quality product that is well designed, well priced and readily available.



### **MEASUREMENTS**

DIMENSION : 9" W x 5" H HANGING WEIGHT : 2.41 lb

#### LAMPING

INPUT VOLTAGE : 120V **LUMENS** : 0 Rated

**BULB** : 2 x 60W Incandescent E26 Medium , 120W Total

BULB INCLUDED : (Not Included)

DIMMABLE : Yes

#### **FINISHES OPTION**



# **GLASS**

Marble MR

# MATERIAL

Glass, Steel

### **RATINGS**

**CETLUS** Damp Location







### **ADDITIONAL**

RATED LIFE 2500 Hours OPERATING TEMPERATURE: -20°C (-4°F), 40°C (104°F)

Always consult a qualified electrician before installing any lighting product.



# WESTERN DISTRIBUTION CENTER (HEADQUARTER) 253 NORTH VINELAND AVE I CITY OF INDUSTRY, CA 91746

4200 SHIRLEY DR. I ATLANTA, GA 30336

P. 626.956.4200 | F. 626.956.4225 | maximlighting.com