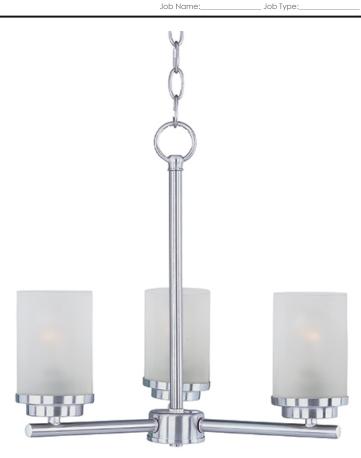

## PRODUCT DESCRIPTION

Minimalistic frames finished in your choice of Oil Rubbed Bronze or Polished Chrome support cylinders of Frost glass shades. A clean contemporary look at a very affordable price.