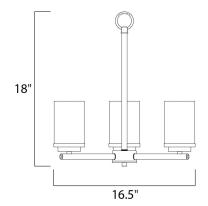

# **MEASUREMENTS**

DIMENSION : 16.5" L x 16.5" W x 18" H CANOPY : 5.12" W x 0.79" H x 5.12" L

HANGING WEIGHT : 6.24 lb