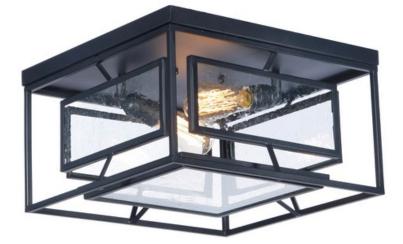

## **PRODUCT DESCRIPTION**

Geometric metal frames finished in Black support panes of clear Seedy glass, provides for a refined restoration look. Add vintage bulbs (not included) to complete the authentic feel of this design.