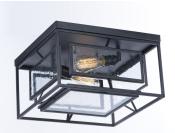

## **PRODUCT DESCRIPTION**

Geometric metal frames finished in Black support panes of clear Seedy glass, provides for a refined restoration look. Add vintage bulbs (not included) to complete the authentic feel of this design.