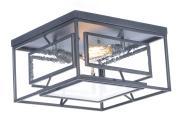

## **PRODUCT DESCRIPTION**

Geometric metal frames finished in Black support panes of clear Seedy glass, provides for a refined restoration look. Add vintage bulbs (not included) to complete the authentic feel of this design.