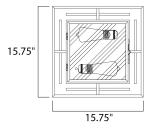

| MEASUREMENTS |  |
|--------------|--|
|--------------|--|

DIMENSION

MAX OAH

: 15.75" L x 15.75" W x 9" H : 15.75" W x 1" H