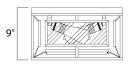

| MEASUREMENTS |  |
|--------------|--|
|--------------|--|

DIMENSION

MAX OAH

: 15.75" L x 15.75" W x 9" H : 15.75" W x 1" H