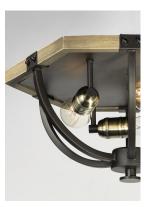

## LAMPING

INPUT VOLTAGE : 120V : 0 Rated **LUMENS** 

**BULB** : 3 x 60W Incandescent E26 Medium, 180W Total

BULB INCLUDED : (Not Included)

DIMMABLE : Yes

## MATERIAL

Steel, Wood