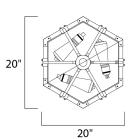

# **MEASUREMENTS**

**DIMENSION** : 20" L x 20" W x 9" H

MAX OAH

CANOPY : 20" W x 1.25" H x 20" L

HANGING WEIGHT : 5.72 lb