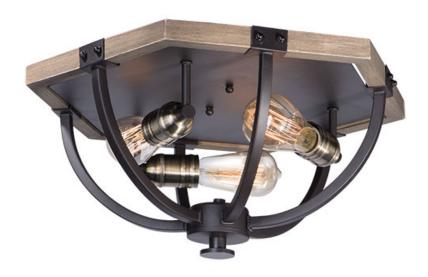

#### **PRODUCT DESCRIPTION**

The combination of Weathered Wood with Bronze iron accents is perfectly suited for today rustic room design. Add vintage bulbs to this collection to complete the authentic inspiration of this collection.

#### **FINISHES OPTION**

Weathered Oak / Bronze

## MATERIAL

Steel, Wood