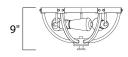

# **MEASUREMENTS**

**DIMENSION** : 20" L x 20" W x 9" H

MAX OAH

CANOPY : 20" W x 1.25" H x 20" L

HANGING WEIGHT : 5.72 lb