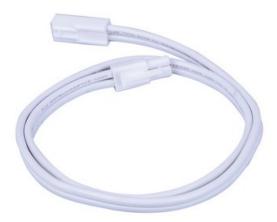

### PRODUCT DESCRIPTION

The versatile MX-LD-AC LED disc features two piece aluminum construction that allowing for surface mounting all recessed. They are designed for daisy chain installation of up to 20 discs on one power supply. Fully dimmable with ELV and Triac dimmers. This combination of versatility, safety, energy efficiency and dimmability make the MX-LD-AC LED discs the smart choice for disc lighting.

#### **MEASUREMENTS**

DIMENSION : 24" L HANGING WEIGHT : 0.14 lb

## LAMPING

LUMENS : 0 Rated

BULB : DIMMABLE :

#### **FINISHES OPTION**



# RATINGS

cETLus Dry Location



# **ADDITIONAL**

OPERATING TEMPERATURE: -20°C (-4°F), 40°C (104°F)

Always consult a qualified electrician before installing any lighting product.



# WESTERN DISTRIBUTION CENTER (HEADQUARTER) 253 NORTH