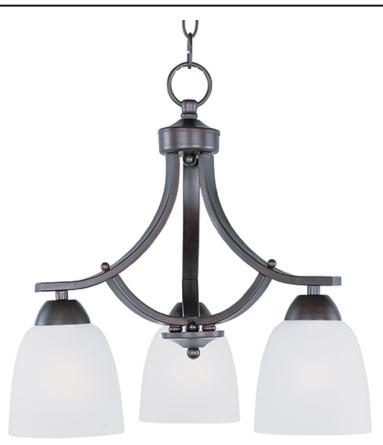

### PRODUCT DESCRIPTION

This transitional design works in any style home. Intersecting, rectangular tubing finished in your choice of Satin Nickel or Oil Rubbed Bronze gently curves to support simple line Frost glass shades.