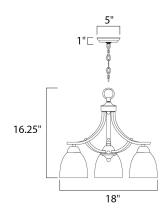

## **MEASUREMENTS**

DIMENSION : 18" L x 18" W x 16.25" H
CANOPY : 5.12" W x 1" H x 5.12" L

HANGING WEIGHT : 5.86 lb