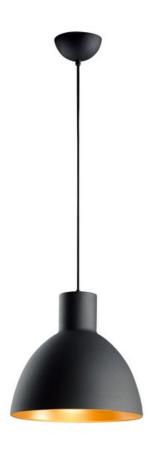

### PRODUCT DESCRIPTION

Spun metal shades in various sizes are perfect for budget installations. Available in Black with gold interior and Satin Nickle with white interior, these pendants are very stylish.