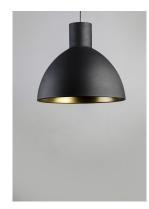

### PRODUCT DESCRIPTION

Spun metal shades in various sizes are perfect for budget installations. Available in Black with gold interior and Satin Nickle with white interior, these pendants are very stylish.