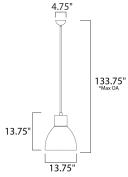

\*max overall height

## **MEASUREMENTS**

**DIMENSION** : 13.75" L x 13.75" W x 13.75" H

MAX OAH : 133.75" OAH

: 4.75" W  $\times\,2.25$ " H  $\times\,4.75$  L CANOPY

HANGING WEIGHT : 5.3 lb