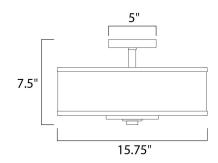

## PRODUCT DESCRIPTION

Metro collection features heavy gauge metal tubing finished in high Polished Chrome bent in a gentle arc to meet a solid Beveled Crystal support that gives form to its classic design. Low profile White drum shades trimmed in Polished Chrome metal are illuminated by a xenon light source.



#### **MEASUREMENTS**

DIMENSION : 15.75" W x 7.5" H

HANGING WEIGHT : 5.94 lb

## LAMPING

INPUT VOLTAGE : 120V **LUMENS** : 0 Rated

**BULB** : 3 x 60W Incandescent E26 Medium, 180W Total

**BULB INCLUDED** : (Not Included)

DIMMABLE : Yes

#### **FINISHES OPTION**



Polished Chrome

## **GLASS**

Beveled Crystal BC

#### MATERIAL

Steel, K9 Glass

## **RATINGS**

cETLus

Dry Location



# ADDITIONAL

RATED LIFE 2500 Hours **OPERATING TEMPERATURE:** -20°C (-4°F), 40°C (104°F)

Always consult a qualified electrician before installing any lighting product.



# WESTERN DISTRIBUTION CENTER (HEADQUARTER)

4200 SHIRLEY DR. I ATLANTA, GA 30336

P. 626.956.4200 | F. 626.956.4225 | maximlighting.com