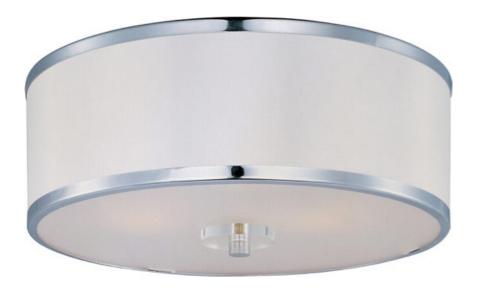

## PRODUCT DESCRIPTION

Metro collection features heavy gauge metal tubing finished in high Polished Chrome bent in a gentle arc to meet a solid Beveled Crystal support that gives form to its classic design. Low profile White drum shades trimmed in Polished Chrome metal are illuminated by a xenon light source.