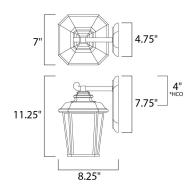

\*height from center of outlet to the top of the fixture

# **MEASUREMENTS**

DIMENSION : 7" W x 11.25" H x 8.25" Ext BACK PLATE : 4.75" W x 7.75" H x 4" HCO

HANGING WEIGHT : 3.78 lb