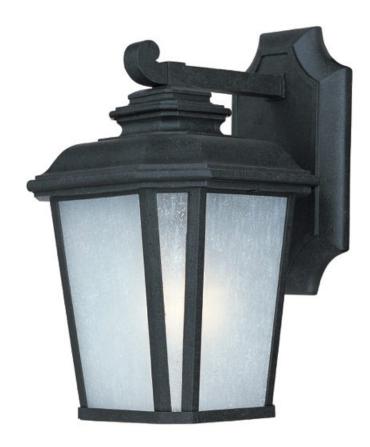

# PRODUCT DESCRIPTION

A classical, traditional style finished in a rustic Black Oxide finish with Weathered Frost glass is sure to add elegance to your home's exterior. Available in both incandescent and fluorescent versions with an source to consider.

#### **FINISHES OPTION**

Black Oxide

## GLASS

Weathered Frost WF