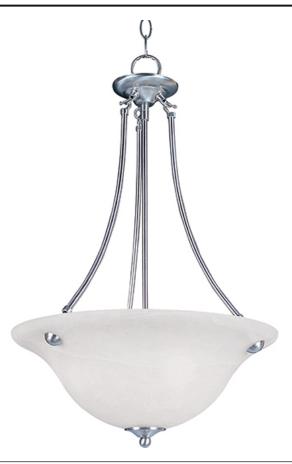

## **PRODUCT DESCRIPTION**

Maxim Lighting's commitment to both the residential lighting and the home building industries will assure you a product line focused on your basic lighting needs. With the Malaga collection you will find quality lighting that is well designed, well priced and readily available.

## **FINISHES OPTION**

GLASS Marble MR

MATERIAL Glass, Steel

RATINGS cETLus Dry Location

ADDITIONAL ADJUSTABLE RATED LIFE 2500 Hours **OPERATING TEMPERATURE:** -20°C (-4°F), 40°C (104°F)

Always consult a qualified electrician before installing any lighting product.