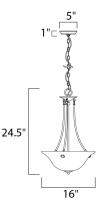

## **MEASUREMENTS**

BULB

DIMENSION : 16" L x 16" W x 24.5" H HANGING WEIGHT : 6.17 lb LAMPING INPUT VOLTAGE : 120V : 0 Rated LUMENS : 3 x 60W Incandescent E26 Medium , 180W Total **BULB INCLUDED** : (Not Included) DIMMABLE : Yes COLOR\_TEMP :2700K