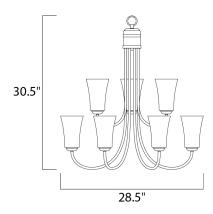

## MEASUREMENTS DIMENSION

| LAMPING       |              |
|---------------|--------------|
| INPUT VOLTAGE | :120V        |
| LUMENS        | : 0 Rated    |
| BULB          | : 9 x 60W l  |
| BULB INCLUDED | : (Not Inclu |
| DIMMABLE      | : Yes        |

: 28.5" L x 28.5" W x 30.5" H HANGING WEIGHT : 18.04 lb

> ncandescent E26 Medium , 540W Total ided)