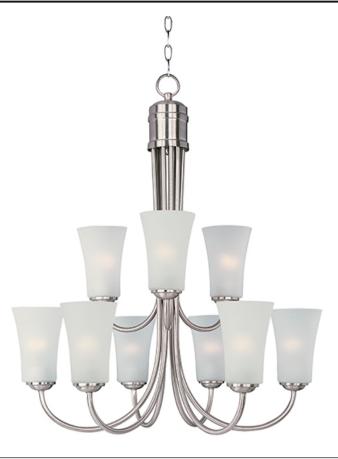

## **PRODUCT DESCRIPTION**

Modern style at a competitive price will make this collection the next builder standard. Tall profile Frost glass shades adorn a minimalistic frame in your choice of Satin Nickel or Oil Rubbed Bronze.