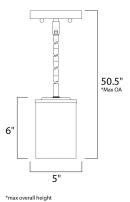

## **MEASUREMENTS** DIMENSION

MAX OAH

CANOPY

LAMPING

LUMENS

: 5" L x 5" W x 6" H : 50.5" OAH : 5.12" W x 0.79" H x 5.13" L HANGING WEIGHT : 0.75 lb INPUT VOLTAGE : 120V : 0 Rated

| BULB          | : 1 x 60W Incandescent E26 Medium , 60W Total |
|---------------|-----------------------------------------------|
| BULB INCLUDED | : (Not Included)                              |
| DIMMABLE      | : Yes                                         |