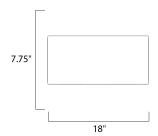

# **MEASUREMENTS**

DIMENSION : 18" L x 18" W x 7.75" H

HANGING WEIGHT : 5.21 lb