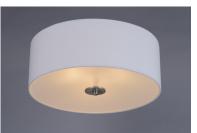

## PRODUCT DESCRIPTION

This current trend collection of drum shade lighting is available in your choice of Oatmeal with Oil Rubbed Bronze or White Linen with Satin Nickel frames. This collection works in wide variety of decor styles from traditional to contemporary and comes at a very attractive price.

### **LAMPING**

INPUT VOLTAGE : 120V LUMENS : 0 Rated

BULB : 3 x 60W Incandescent E26 Medium , 180W Total

BULB INCLUDED : (Not Included)

DIMMABLE : Yes