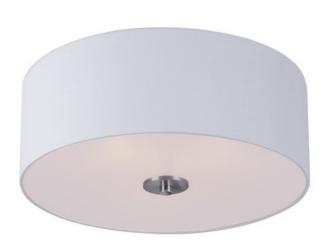

## PRODUCT DESCRIPTION

This current trend collection of drum shade lighting is available in your choice of Oatmeal with Oil Rubbed Bronze or White Linen with Satin Nickel frames. This collection works in wide variety of decor styles from traditional to contemporary and comes at a very attractive price.

## MATERIAL

Steel, Fabric