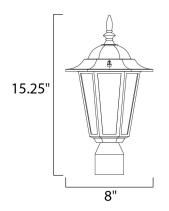

### **PRODUCT DESCRIPTION**

Maxim Lighting's commitment to both the residential lighting and the home building industries will assure you a product line focused on your basic lighting needs. With the Builder Cast collection you will find quality lighting that is well designed, well priced and readily available.



# **MEASUREMENTS**

: 7" W x 16" H x 8" Ext DIMENSION

HANGING WEIGHT : 3 lb

#### LAMPING

INPUT VOLTAGE : 120V LUMENS : 0 Rated

BULB : 1 x 60W Incandescent E26 Medium , 60W Total

BULB INCLUDED : (Not Included)

DIMMABLE : Yes

### **FINISHES OPTION**



White

# **GLASS**

Clear CL

### MATERIAL

Die Cast Aluminum

### **RATINGS**

cETLus Wet Location



### **ADDITIONAL**

RATED LIFE 2500 Hours OPERATING TEMPERATURE: -20°C (-4°F), 40°C (104°F)

Always consult a qualified electrician before installing any lighting product.



WESTERN DISTRIBUTION CENTER (HEADQUARTER) 253 NORTH VINELAND AVE I CITY OF INDUSTRY, CA 91746

## **EASTERN DISTRIBUTION CENTER**

4200 SHIRLEY DR. I ATLANTA, GA 30336

P. 626.956.4200 | F. 626.956.4225 | maximlighting.com