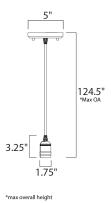

### **MEASUREMENTS**

: 5" L x 5" W x 3.25" H **DIMENSION** 

MAX OAH : 124.5" OAH

CANOPY : 5" W x 0.75" H x 5" L

HANGING WEIGHT : 0.88 lb WIRE LENGTH : 120"