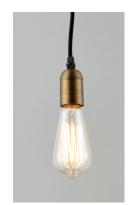

# PRODUCT DESCRIPTION

Cords of Black fabric support metal sockets finished in a natural Antique Brass allow you to create unique and fun lighting. All except the single pendant are supplied with hangers that attach to the ceiling to allow you to swag each socket. There are a number of optional bulbs to choose from.

### LAMPING

INPUT VOLTAGE : 110-130V

BULB : 1 x 60W Incandescent E26 Medium, 60W Total

**BULB INCLUDED** : (Not Included)

DIMMABLE : Yes