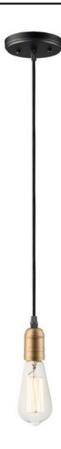

# PRODUCT DESCRIPTION

Cords of Black fabric support metal sockets finished in a natural Antique Brass allow you to create unique and fun lighting. All except the single pendant are supplied with hangers that attach to the ceiling to allow you to swag each socket. There are a number of optional bulbs to choose from.

#### **FINISHES OPTION**

Black / Antique Brass