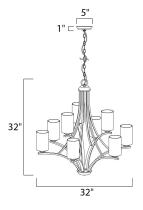

## MEASUREMENTS

HANGING WEIGHT

DIMENSION

CANOPY

: 32" L x 32" W x 32" H : 5" W x 1" H x 5" L

: 9 x 60W Incandescent E26 Medium , 540W Total

: 18.48 lb