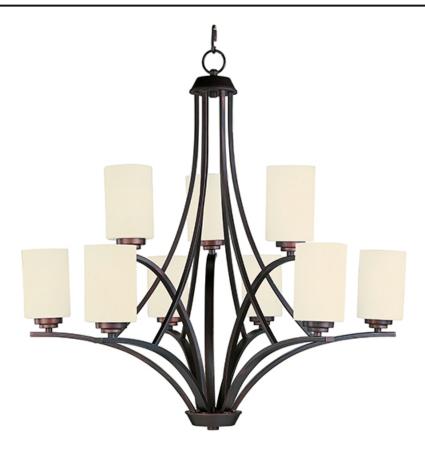

## **PRODUCT DESCRIPTION**

Intersecting arms finished in your choice of Satin Nickel or Oil Rubbed Bronze support tall, cylindrical Satin White glass shades for a spectacular and transitional look.